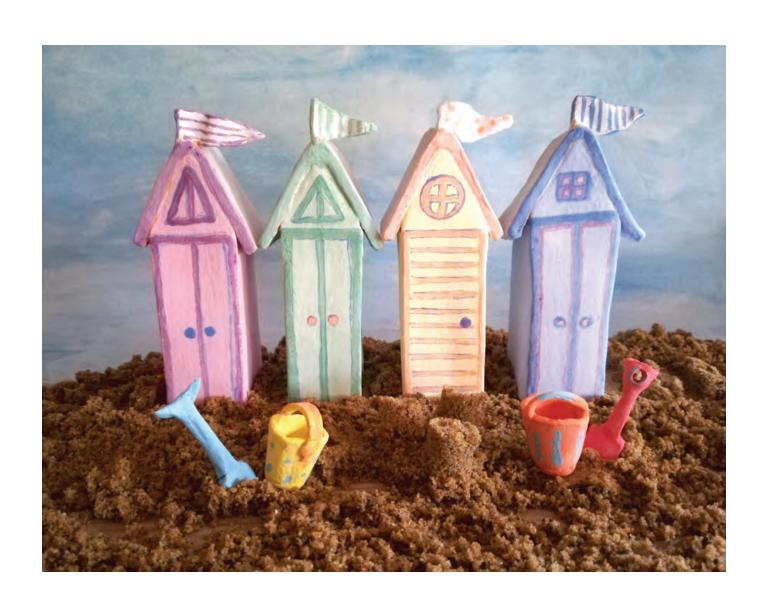

#### **Third Place**

'Buckets of Fun!'

- Hand built in earthenware with underglazes,
plus a painted backdrop and sand

Dorothea Reid

'Candy Striped Lighthouse'

– Paper sculpture

Graham Lester

'Seahorse'