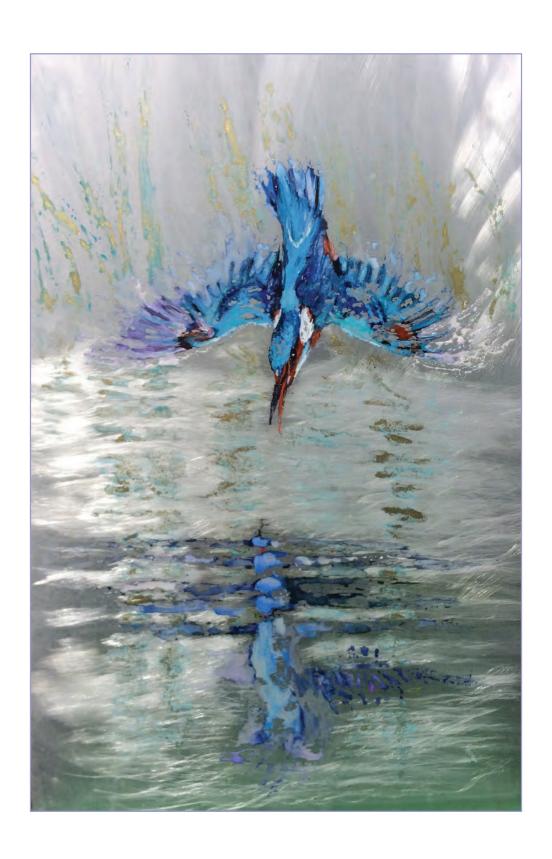

### **Second Place**

'Diving into the Unknown'

- Watercolour and precious metals on an aluminium panel

Sally Leggatt