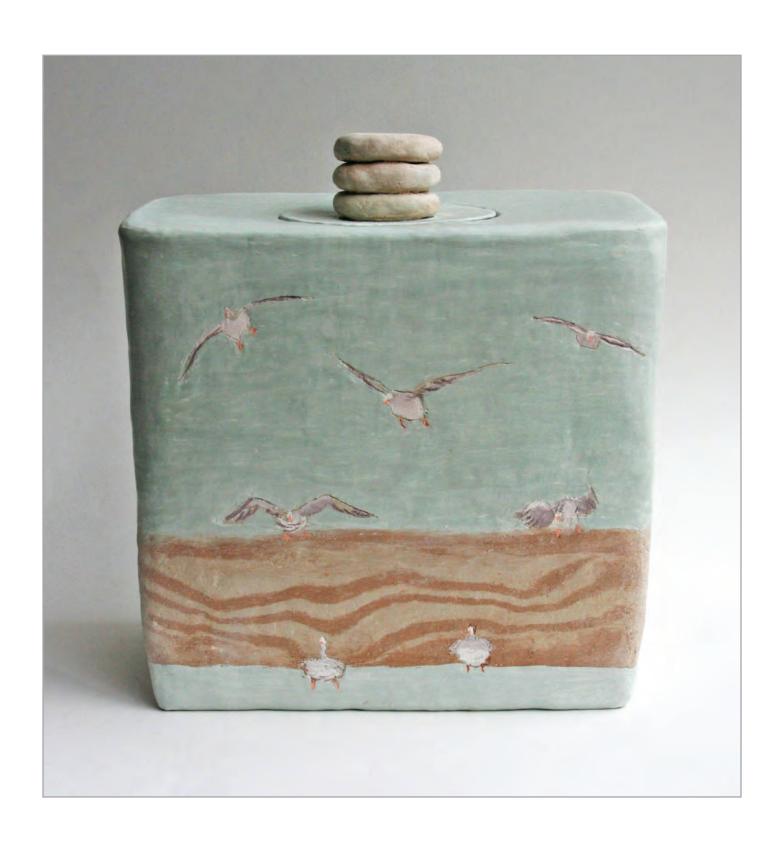

'Canada Geese'

– Mixed media **Hilary Audus** 

'Water Approach, White-fronted Geese'

– Unfired lidded pot with slip and underglaze

Yvonne Cornes

'Riding the Waves'

– Stoneware glazed seascape, mounted on driftwood