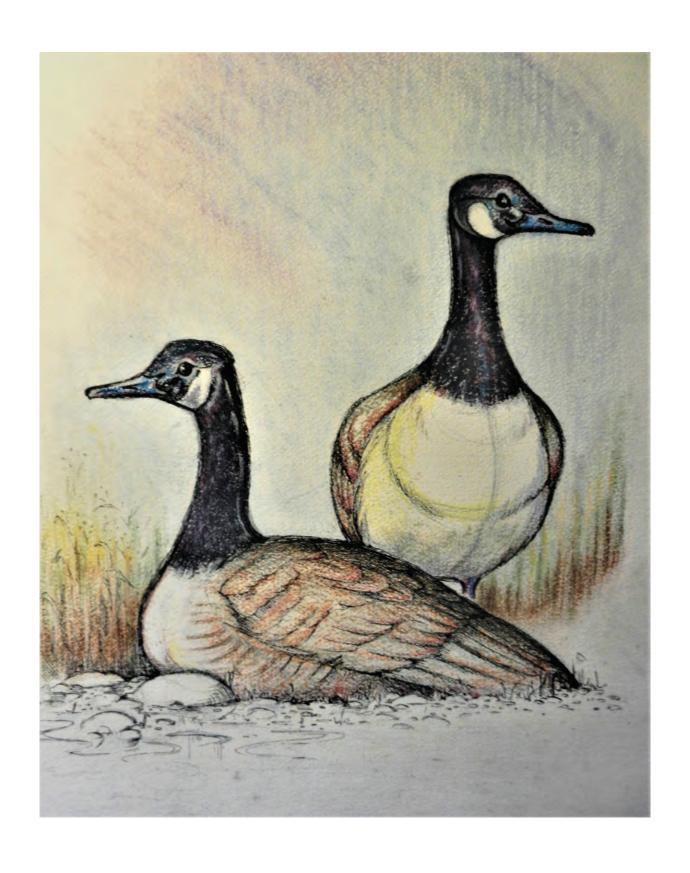

'Canada Geese'

– Mixed media **Hilary Audus** 

'Water Approach, White-fronted Geese'

– Unfired lidded pot with slip and underglaze

Yvonne Cornes

'Riding the Waves'

– Stoneware glazed seascape, mounted on driftwood