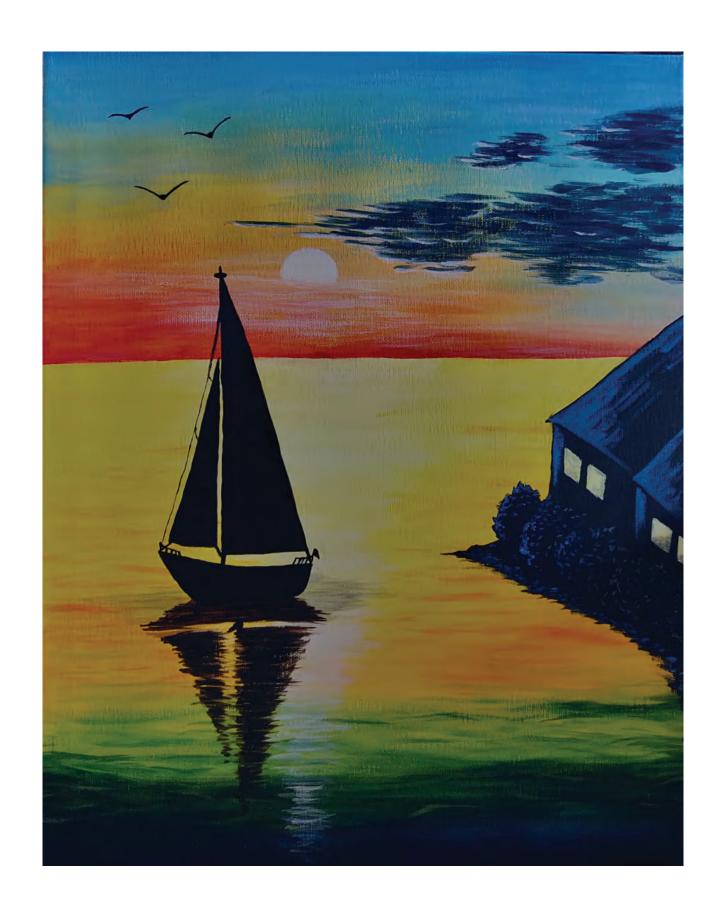

Archie Morton

'Bird'

– Unfired Stoneware

Catherine Oakley

'i-spy at the seaside'

- Porcelain and underglaze

Chris Inder

'Maggie's Dream' – Acrylic on canvas **Molly Myhill**