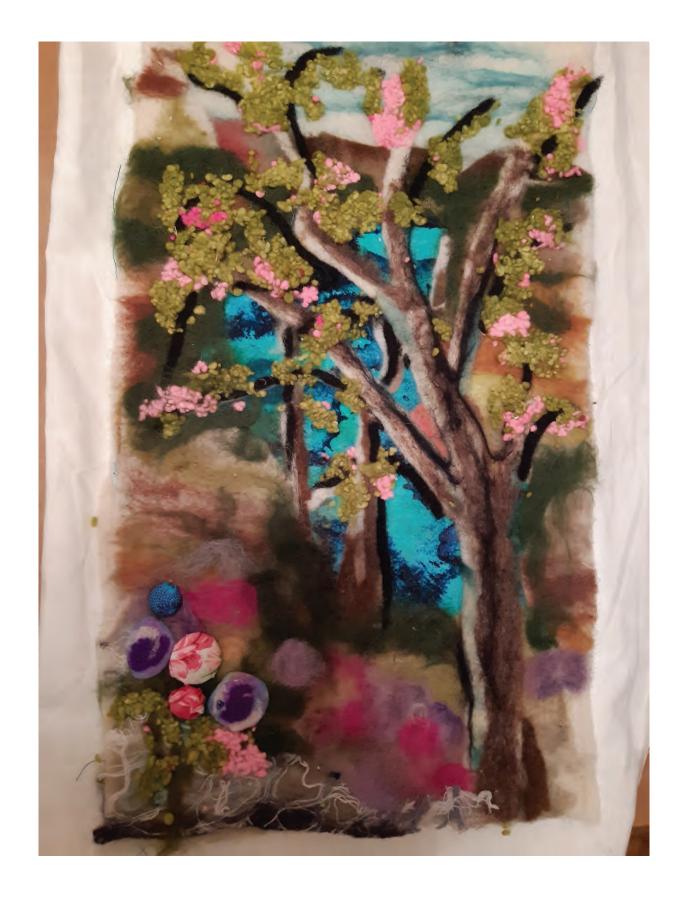

Sally Foan

'Living by the Sea'

– Painting, Acrylics

Isobel Cherry

'Brown Pelican'

– Unfired stoneware

Joy Arucci

'Woodland Waterside'

- Material and felt with additional embellishments
and free stitching

Frances Reynolds

'Oystercatchers'

– Raku fired Ashraf Hanna, with steel and wood

Richard Ballantyne

'The pastie eating mermaid'

- Raku fired on wood