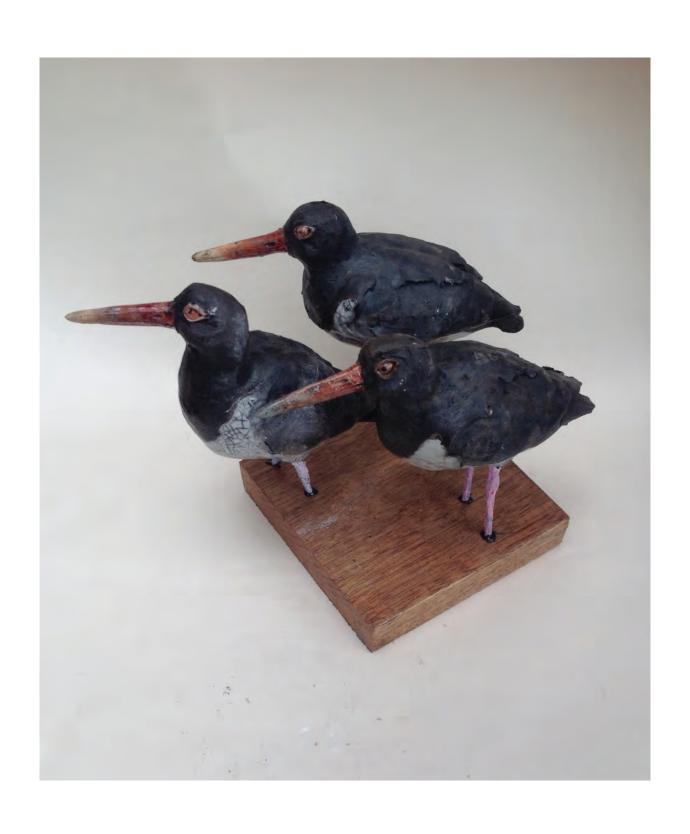

- Material and felt with additional embellishments
and free stitching

Frances Reynolds

'Oystercatchers'

– Raku fired Ashraf Hanna, with steel and wood

Richard Ballantyne

'The pastie eating mermaid'

- Raku fired on wood