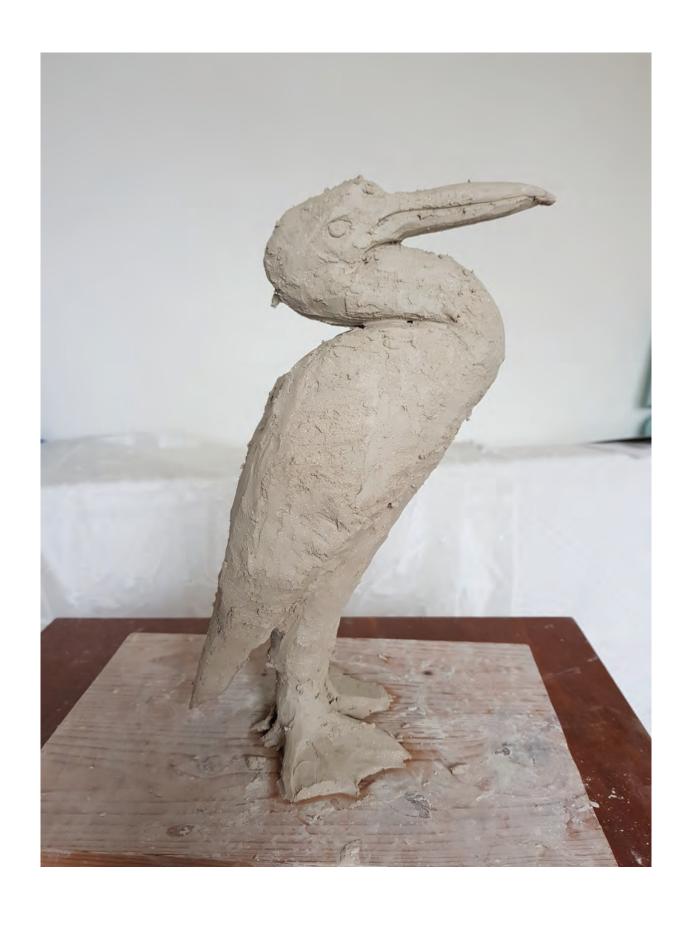

Archie Morton

'Bird'

– Unfired Stoneware

Catherine Oakley

'i-spy at the seaside'

- Porcelain and underglaze

Chris Inder

'Maggie's Dream' – Acrylic on canvas **Molly Myhill**