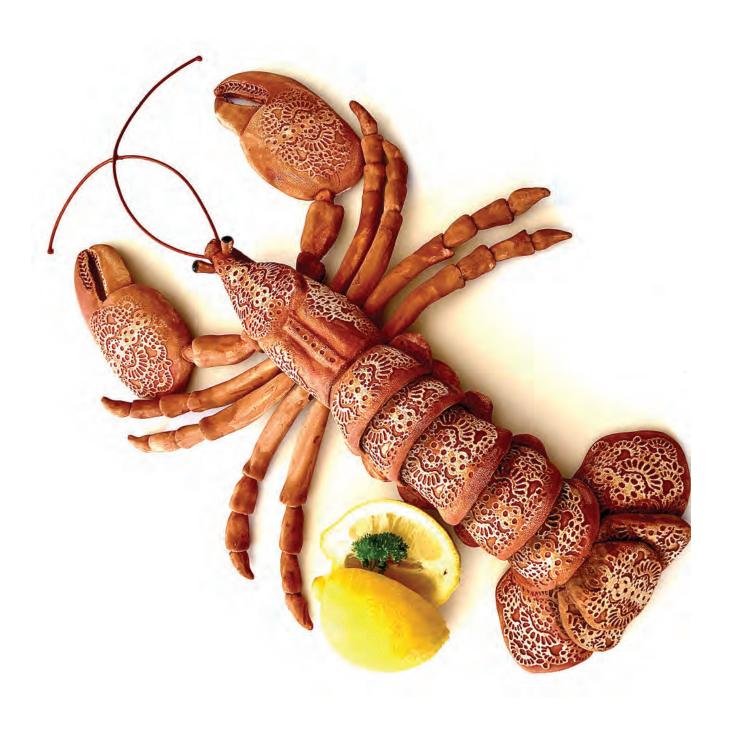

## Summer 2020 Challenges

# Round Four Theme: 'Seaside / Waterside'

#### **Brief:**

Anyone can take part in the challenge.

Your entry can be done in **2D** or **3D** in any material or combinations of materials.

Please name your entry and state very briefly what method/materials

have used when you send in your photo.

**Please note:** A good resolution jpg is best as I'll be enlarging the image to sit on an A4 pdf page. This will be sent out by email to accompany the web vote.

Entry for this challenge ended on Sunday 7th June.



### **First Place**

'Textured Ceramic Lobster'

– Earthenware

Alison Pink



### **Second Place**

'Diving into the Unknown'

- Watercolour and precious metals on an aluminium panel

Sally Leggatt



#### **Third Place**

'Buckets of Fun!'

- Hand built in earthenware with underglazes,
plus a painted backdrop and sand

Dorothea Reid



'Candy Striped Lighthouse'

– Paper sculpture

Graham Lester



'Seahorse'

– Unfired stoneware

Carol Read



'Time for a Splash'

– Painting, Acrylics

Colin Wood



'Footprint in the Sand'

– Sand, flour, water & my own footprint

Jane Ostler



'Canada Geese'

– Mixed media **Hilary Audus** 



'Water Approach, White-fronted Geese'

– Unfired lidded pot with slip and underglaze

Yvonne Cornes



'Riding the Waves'

– Stoneware glazed seascape, mounte