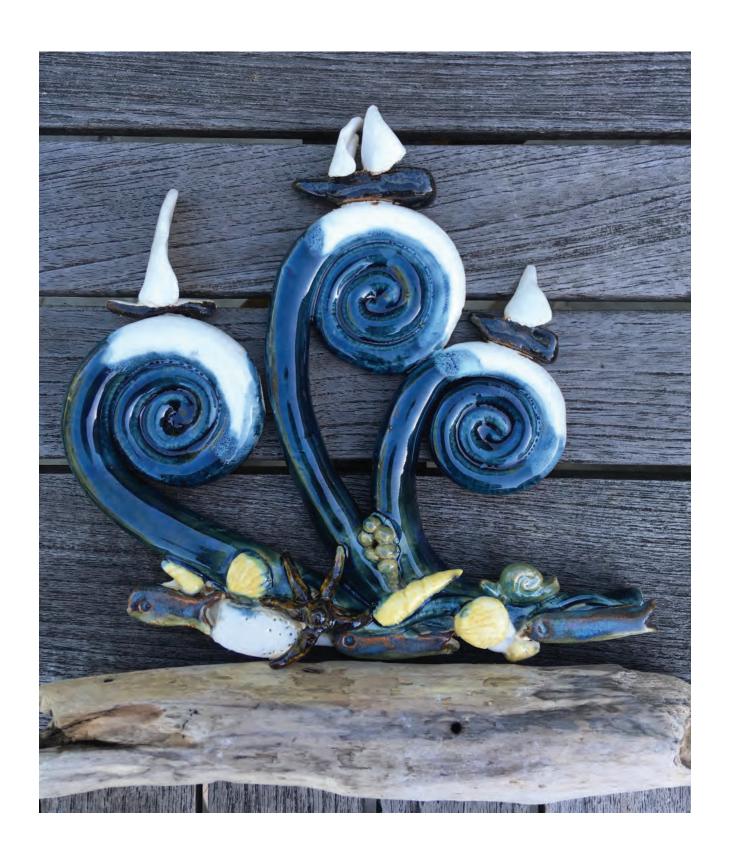

'Canada Geese'

– Mixed media **Hilary Audus** 

'Water Approach, White-fronted Geese'

– Unfired lidded pot with slip and underglaze

Yvonne Cornes

'Riding the Waves'

– Stoneware glazed seascape, mounted on driftwood

Sally Foan

'Living by the Sea'

– Painting, Acrylics

Isobel Cherry

'Brown Pelican'

– Unfired stoneware

Joy Arucci

'Woodland Waterside'