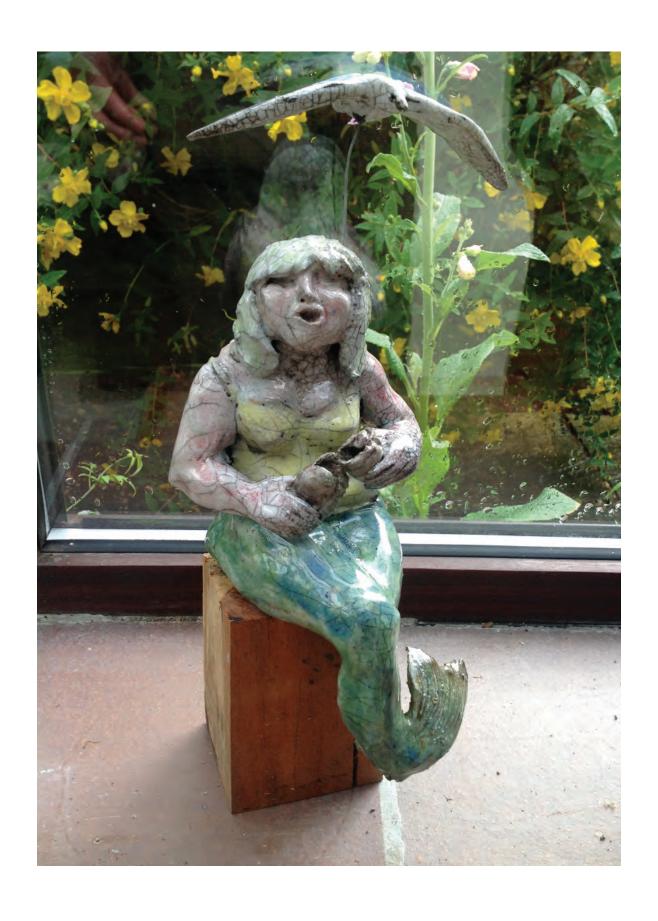

- Material and felt with additional embellishments
and free stitching

Frances Reynolds

'Oystercatchers'

– Raku fired Ashraf Hanna, with steel and wood

Richard Ballantyne

'The pastie eating mermaid'

- Raku fired on wood

Archie Morton

'Bird'

– Unfired Stoneware

Catherine Oakley

'i-spy at the seaside'

- Porcelain and underglaze

Chris Inder

'Maggie's Dream' – Acrylic on canvas **Molly Myhill**