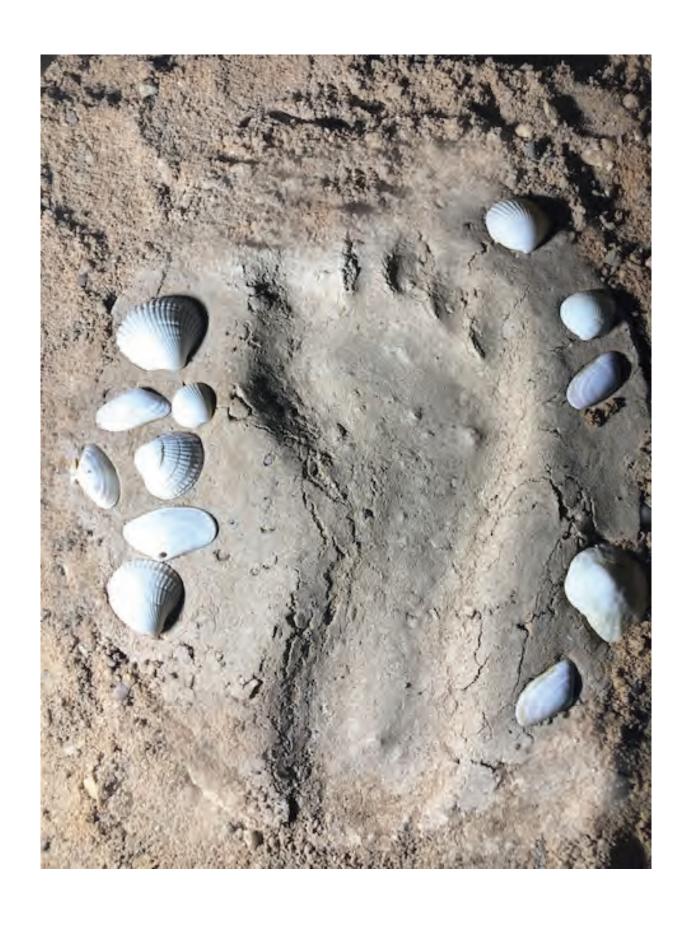

– Unfired stoneware

Carol Read

'Time for a Splash'

– Painting, Acrylics

Colin Wood

'Footprint in the Sand'

– Sand, flour, water & my own footprint

Jane Ostler