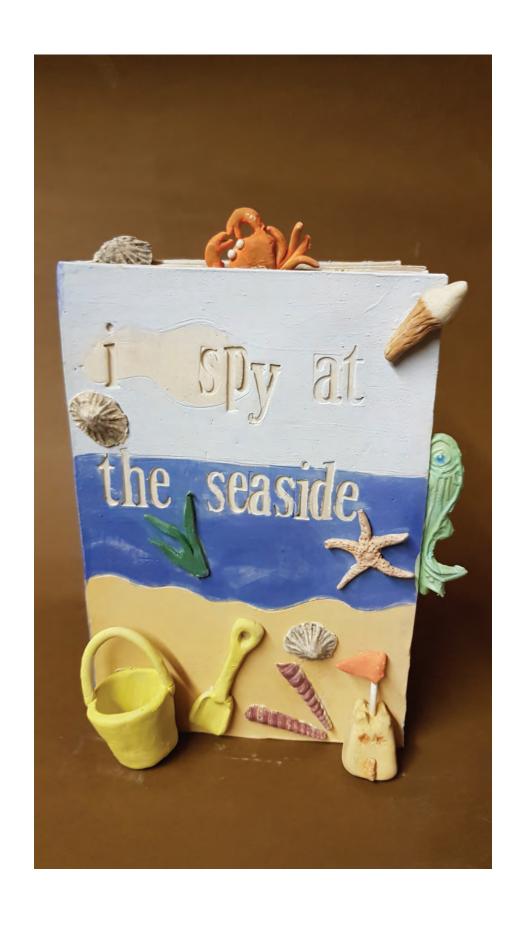

Archie Morton

'Bird'

– Unfired Stoneware

Catherine Oakley

'i-spy at the seaside'

- Porcelain and underglaze

Chris Inder

'Maggie's Dream' – Acrylic on canvas **Molly Myhill**