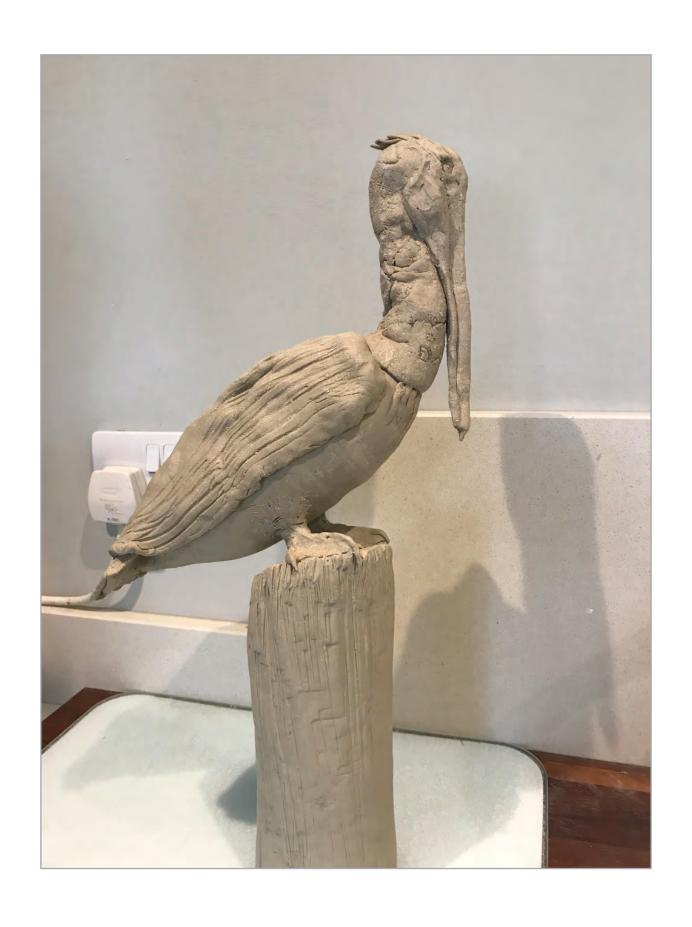

Sally Foan

'Living by the Sea'

– Painting, Acrylics

Isobel Cherry

'Brown Pelican'

– Unfired stoneware

Joy Arucci

'Woodland Waterside'