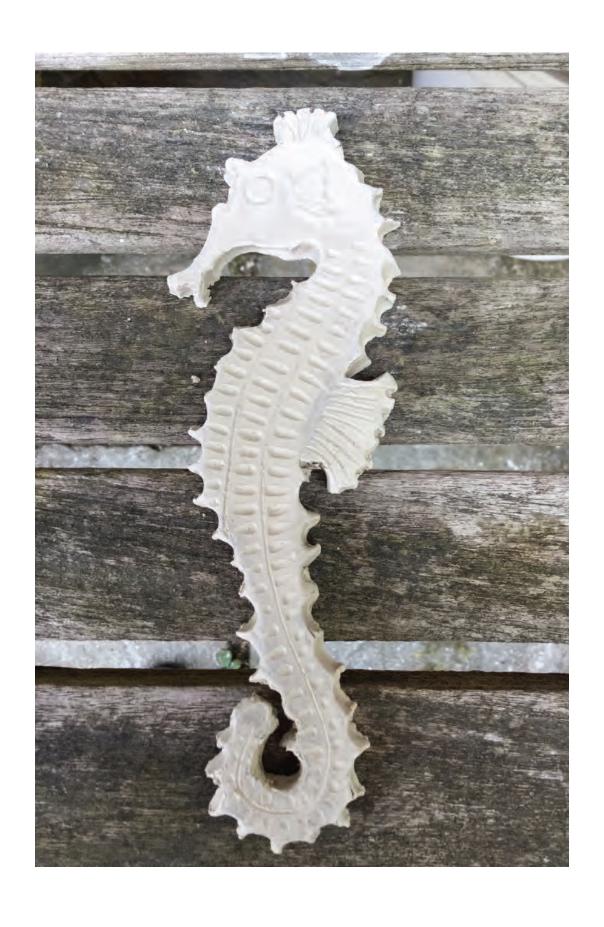

#### **Third Place**

'Buckets of Fun!'

- Hand built in earthenware with underglazes,
plus a painted backdrop and sand

Dorothea Reid

'Candy Striped Lighthouse'

– Paper sculpture

Graham Lester

'Seahorse'

– Unfired stoneware

Carol Read

'Time for a Splash'

– Painting, Acrylics

Colin Wood

'Footprint in the Sand'

– Sand, flour, water & my own footprint

Jane Ostler