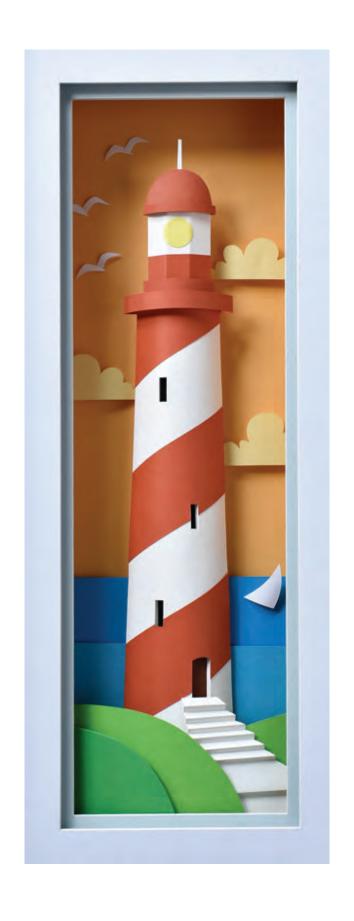

#### **Third Place**

'Buckets of Fun!'

- Hand built in earthenware with underglazes,
plus a painted backdrop and sand

Dorothea Reid

'Candy Striped Lighthouse'

– Paper sculpture

Graham Lester

'Seahorse'